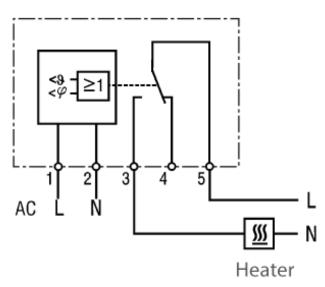

| Switching Difference ( temperature) | 2K (+/- 1K at 25C (+77F) 50% RH )                     |  |
|-------------------------------------|-------------------------------------------------------|--|
| Switching Difference ( humidity)    | 4% RH (+/- 1K at 25C (+77F) 50% RH )                  |  |
| Setting range (humidity)            | 50 to 90% RH                                          |  |
| Reaction time                       | aprox 5 sec                                           |  |
| Contact type                        | Change over ( relay)                                  |  |
| Service life                        | NO/NC 30,000 cycles                                   |  |
| Max Switching Relay output          | 10A Resistive / 1.6A inductive @ 240 VAC 0.6 @ 60 VDC |  |
| Max inrush current                  | AC 30 A for 10 sec                                    |  |
| Case                                | Plastic UL 94V-O light Gray                           |  |
| Mounting                            | 35 mm Din rail                                        |  |
| Weight                              | 3.5 oz . 100g                                         |  |
| Protection                          | IP20                                                  |  |
| Approvals                           | UL file E164102 / UR componet / CE                    |  |